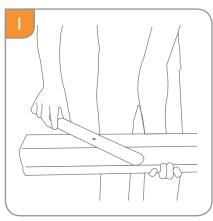

## Assembly instructions

Remove the unit from it's carry case and with the cassette unit upside down turn the two feet to  $90^\circ$ 

Insert the pole, in the hole on top of the cassette unit, and firmly press it fully into place