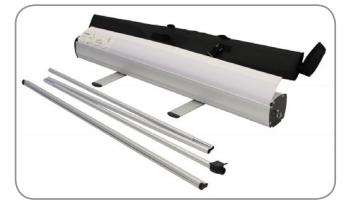

## Assembly instructions

Remove the unit from it's carry case and with the cassette unit upside down turn the two feet to  $90^\circ$ 

Insert the pole, in the hole on top of the cassette unit, and firmly press it fully into place

Remove the vertical pole from the slot on the side of the cassette unit and slide the three sections together. (The 1200mm wide Rollup has a second pole in the case)

With one foot holding the rollup down, pull up the graphic (being careful not to let go as the spring is very strong), raise the graphic and insert the plastic hook into the groove of the top rail