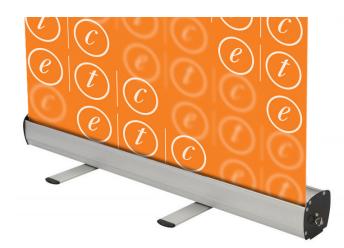

### The Chi Roll Up Banner Display is ideal entry level graphic display stand. Lightweight & robust with two feet for stability.

**Features & Benefits** 

- Systems complete with printed graphic
- Padded protective carry bag
- Optional aluminium case
- Supplied as single or double-sided system
- 7 standard sizes available

CH08327

| Hardware Specifications                     | Graphic Specifications                      | Additional Information |
|---------------------------------------------|---------------------------------------------|------------------------|
| Graphic Dimensions:<br>600mm(w) × 2000mm(h) | Please contact us for<br>a graphic template | N/A                    |
| 800mm(w) × 2000mm(h)                        |                                             |                        |
| 850mm(w) × 2000mm(h)                        |                                             |                        |
| 1000mm(w) × 2000mm(h)                       |                                             |                        |
| I 200mm(w) × 2000mm(h)                      |                                             |                        |
| I 500mm(w) × 2000mm(h)                      |                                             |                        |
| 2000mm(w) × 2000mm(h)                       |                                             |                        |