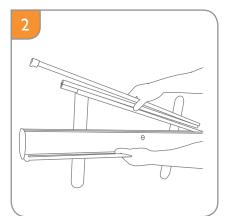

Remove the vertical pole from the slot on the side of the cassette unit and slide the three sections together. (The 1200mm wide Rollup has a second pole in the case)

With one foot holding the rollup down, pull up the graphic (being careful not to let go as the spring is very strong), raise the graphic and insert the plastic hook into the groove of the top rail