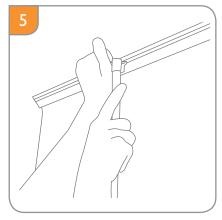

Remove the vertical pole from the slot on the side of the cassette unit and slide the three sections together. (The 1200mm wide Rollup has a second pole in the case)

With one foot holding the rollup down, pull up the graphic (being careful not to let go as the spring is very strong), raise the graphic and insert the plastic hook into the groove of the top rail