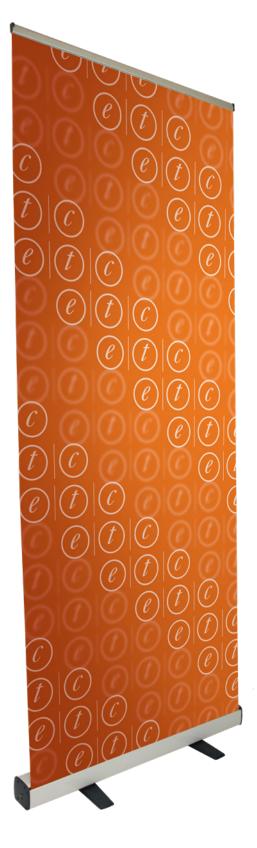

### The Chi Roll Up Banner Display is ideal entry level graphic display stand. Lightweight & robust with two feet for stability.

**Features & Benefits** 

- Systems complete with printed graphic
- Padded protective carry bag
- Optional aluminium case
- Supplied as single or double-sided system
- 7 standard sizes available

### The Chi Roll Up Banner Display is ideal entry level graphic display stand. Lightweight & robust with two feet for stability.

**Features & Benefits** 

- Systems complete with printed graphic
- Padded protective carry bag
- I sizes only
- Made from recyclable PVC