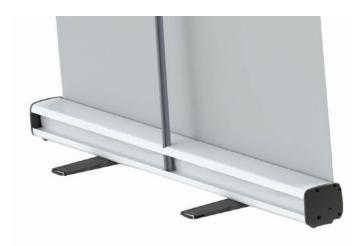

## Assembly instructions

Remove the unit from it's carry case and with the cassette unit upside down turn the two feet to  $90^\circ$ 

Insert the pole, in the hole on top of the cassette unit, and firmly press it fully into place

Remove the vertical pole from the slot on the side of the cassette unit and slide the three sections together. (The 1200mm wide Rollup has a second pole in the case)

With one foot holding the rollup down, pull up the graphic (being careful not to let go as the spring is very strong), raise the graphic and insert the plastic hook into the groove of the top rail