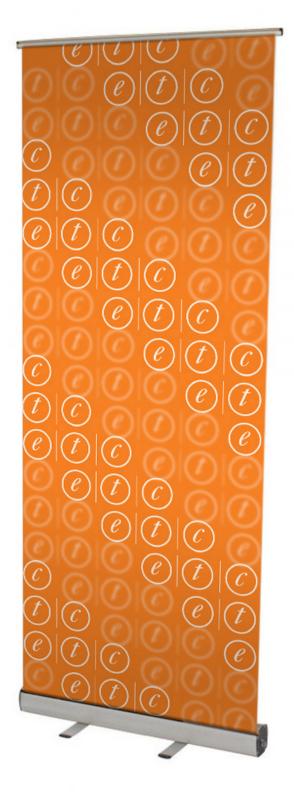

### The Chi Roll Up Banner Display is ideal entry level graphic display stand. Lightweight & robust with two feet for stability.

**Features & Benefits** 

- Systems complete with printed graphic
- Padded protective carry bag
- Optional aluminium case
- Supplied as single or double-sided system
- 7 standard sizes available

CH08327

| Hardware Specifications                     | Graphic Specifications                      | Additional Information |
|---------------------------------------------|---------------------------------------------|------------------------|
| Graphic Dimensions:<br>600mm(w) × 2000mm(h) | Please contact us for<br>a graphic template | N/A                    |
| 800mm(w) × 2000mm(h)                        |                                             |                        |
| 850mm(w) × 2000mm(h)                        |                                             |                        |
| 1000mm(w) × 2000mm(h)                       |                                             |                        |
| I 200mm(w) × 2000mm(h)                      |                                             |                        |
| I 500mm(w) × 2000mm(h)                      |                                             |                        |
| 2000mm(w) × 2000mm(h)                       |                                             |                        |