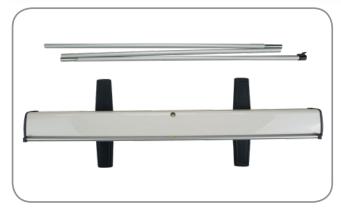

### The Chi Roll Up Banner Display is ideal entry level graphic display stand. Lightweight & robust with two feet for stability.

**Features & Benefits** 

- Systems complete with printed graphic
- Padded protective carry bag
- Optional aluminium case
- Supplied as single or double-sided system
- 7 standard sizes available

### The Chi Roll Up Banner Display is ideal entry level graphic display stand. Lightweight & robust with two feet for stability.

**Features & Benefits** 

- Systems complete with printed graphic
- Padded protective carry bag
- I sizes only
- Made from recyclable PVC