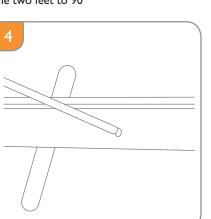

## Assembly instructions

Remove the unit from it's carry case and with the cassette unit upside down turn the two feet to  $90^\circ$ 

Insert the pole, in the hole on top of the cassette unit, and firmly press it fully into place

Remove the vertical pole from the slot on the side of the cassette unit and slide the three sections together. (The 1200mm wide Rollup has a second pole in the case)

With one foot holding the rollup down, pull up the graphic (being careful not to let go as the spring is very strong), raise the graphic and insert the plastic hook into the groove of the top rail